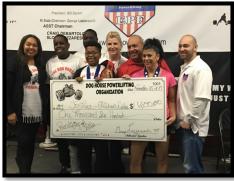

## THE DOGHOUSE POWERLIFTING ORGANIZATION

Requests your donation to benefit St. Mary's Home for Children, a portion of the proceeds of the November 27, 2021 EPF NE Regional Championships being held at Ocean State Gym, 10 Morgan Mill Road. Johnston, RI will be donated to "The St. Mary's Home for Children"